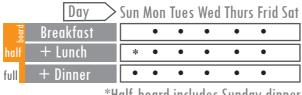

------------|--|
| HIS             | PANICO. Meals       | Breakfast             | + Lunch     | + Dinner   |  |
| 00              | 2 weeks (13 nights) | 74 €                  | 260 €       | 384 €      |  |
| per person      | 3 weeks (20 nights) | 111€                  | 390 €       | 576€       |  |
| per             | 4 weeks (27 nights) | 148 €                 | 520€        | 768 €      |  |
|                 | Extra nights        | 8 €                   | 25 €        | 42 €       |  |

\*You can choose lunch/dinner with half-board.

If the restaurant is closed for a bank holiday or other reason, students with half board will be able to make up the missed meal(s) on another evening and those on full board will be given a free place on one of our tapas tours.

#### MEAL AVAILABILITY



\*Half board includes Sunday dinner

#### BUFFET

- Open Mondays to Fridays for Breakfast, Lunch and Dinner.
- Closed Saturdays, and Sundays until 19:00 h.

• Lunch/Dinner consist of a 3 course meal chosen from the self-service buffet.

## CANCELLATION

- Prior to 21 days before the course:
- Between 21 days and 5 working days before the course:
- Last minute cancellation/No show:

We will refund all fees paid less 60 €.

We will refund all fees paid less 150 €.

If the cancellation is during the last 5 working days before the course start or in the case of "no shows" we will refund all fees paid less 4 weeks of course and accommodation fees. (No refund for courses of 4 weeks or less).

For detailed conditions relating to curtailments and changes once your programme has commenced, please