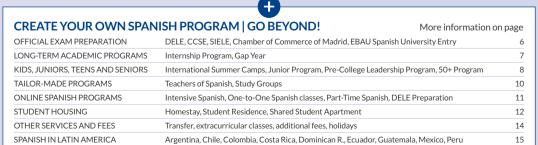

| MARBELLA | SALAMANCA SEVILLE | TENERIFE\* | VALENCIA

| Course duration | Price per week |
|-----------------|----------------|
| 1-4 weeks       | €359           |
| 5+ weeks        | € 349          |
| 12+ weeks       | €319           |
| 32+ weeks       | €299           |

#### Examples

| 2 weeks                     | €718    |
|-----------------------------|---------|
| 4 weeks                     | € 1.436 |
| 6 weeks                     | € 2.094 |
| 8 weeks                     | € 2.792 |
| Extra week                  | € 349   |
| LONG-TERM ACADEMIC PROGRAMS |         |
| 12 weeks                    | € 3.828 |
| 16 weeks                    | € 5.104 |
| 24 weeks                    | € 7.656 |
| 32 weeks                    | € 9.568 |
| Extra week                  | € 299   |



#### **COMBINE** YOUR SPANISH PROGRAM

Combine different locations at no extra cost All our schools use the same academic teaching method in 32 destinations at the same price.

#### **COURSE BREAK**

#### Holidavs

You can take up to one week off for holidays every 4 weeks of course taken: 1 week of advance notice is required.



## ONLINE CLASSES

The Spanish Intensive 20 program and the Private classes are also available Online with year-round start dates and a flexible timetable.

For more information see page 11.



PERSONALIZE YOUR SPANISH PROGRAM WITH TAILOR-MADE PRIVATE SPANISH CLASSES

**Specialized Private classes** Classes are held at our facilities. Should you be interested in classes outside the school or classes applied to specific sectors (for example, medical or business S