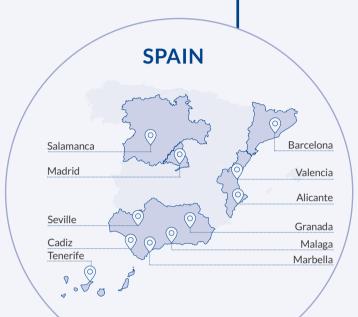

# LEARN SPANISH WHILE COMBINING

32 TOP CAMPUSES IN SPAIN AND LATIN AMERICA ALL YEAR ROUND 8 SUMMER CAMPS

Enforex provides you with top quality education and the opportunity to live a truly unique culture experience of a lifetime!
Our 32 campuses are located in the liveliest, most important Spanish-speaking cities in Spain and Latin America, giving our students the opportunity to live an authentic Spanish immersion experience. Mix and match different locations, get to know different regions, accents, and traditions, and create an amazing life experience.

# 2. COMBINE DIFFERENT DESTINATIONS SAME ACADEMIC PROGRAM | 32 PRIME LOCATIONS

Our schools are located in the heart of each destinations' lively, central neighborhoods of the best Spanish-speaking locations worldwide. Choose among 13 different countries and 32 locations. Every one of our schools boasts modern interiors, social spaces, and a friendly staff, waiting to welcome you.

#### **Destinations in Spain**

ALICANTE | BARCELONA | GRANADA | MADRID MALAGA | MARBELLA | SALAMANCA SEVILLE | TENERIFE\* | VALENCIA

| Course duration | Price per week |
|-----------------|----------------|
| 1-4 weeks       | € 129          |
| 5+ weeks        | € 119          |
| 12+ weeks       | € 109          |
| 32+ weeks       | € 99           |

#### **Destinations in Spain**

ALICANTE | BARCELONA | CADIZ | GRANADA MADRID | MALAGA | MARBELLA | SALAMANCA SEVILLE | TENERIFE\* | VALENCIA

| Course duration | Price per week |
|-----------------|----------------|
| 1-4 weeks       | € 209          |
| 5+ weeks        | € 199          |
| 12+ weeks       | € 179          |
| 32+ weeks       | € 169          |

#### **Destinations in Spain**

ALICANTE | BARCELONA | CADIZ | GRANADA MADRID | MALAGA | MARBELLA | SALAMANCA SEVILLE | TENERIFE\* | VALENCIA

| Course duration | Price per week |
|-----------------|----------------|
| 1-4 weeks       | € 239          |
| 5+ weeks        | € 229          |
| 12+ weeks       | € 209          |
| 32+ weeks       | € 199          |

#### **Destinations in Spain**

ALICANTE | BARCELONA | GRANADA | MADRID MALAGA | MARBELLA | SALAMANCA SEVILLE | TENERIFE\* | VALENCIA

| Course duration | Price per week |
|-----------------|----------------|
| 1-4 weeks       | €359           |
| 5+ weeks        | € 349          |
| 12+ weeks       | €319           |
| 32+ weeks       | €299           |

## **Certify your Spanish level**

ALICANTE | BARCELONA | GRANADA | MADRID | MALAGA | MARBELLA | SALAMANCA | SEVILLE | TENERIFE | VALENCIA

## Get the maximum out of your Spanish language program

ALICANTE | BARCELONA | GRANADA | MADRID | MALAGA | MARBELLA | SALAMANCA | SEVILLE | TENERIFE | VALENCIA

## Kids, Juniors, Teens and Seniors

BARCELONA | GRANADA | MADRID | MALAGA | MARBELLA | SALAMANCA | VALENCIA

## **Cultural Immersion Summer Programs in Spain**

BARCELONA | MADRID | MALAGA | MARBELLA | SALAMANCA | VALENCIA

## **Customized programs**

ALICANTE | BARCELONA | GRANADA | MADRID | MALAGA | MARBELLA | SALAMANCA | SEVILLE | TENERIFE | VALENCIA

## **Accommodation in Spain**

ALICANTE | BARCELONA | CADIZ | GRANADA | MADRID | MALAGA | MARBELLA | SALAMANCA | SEVILLE | TENERIFE | VALENCIA

## Extracurricular classes, holidays and fees in Spain

ALICANTE | BARCELONA | CADIZ | GRANADA | MADRID | MALAGA | MARBELLA | SEVILLE | SALAMANCA | TENERIFE | VALENCIA