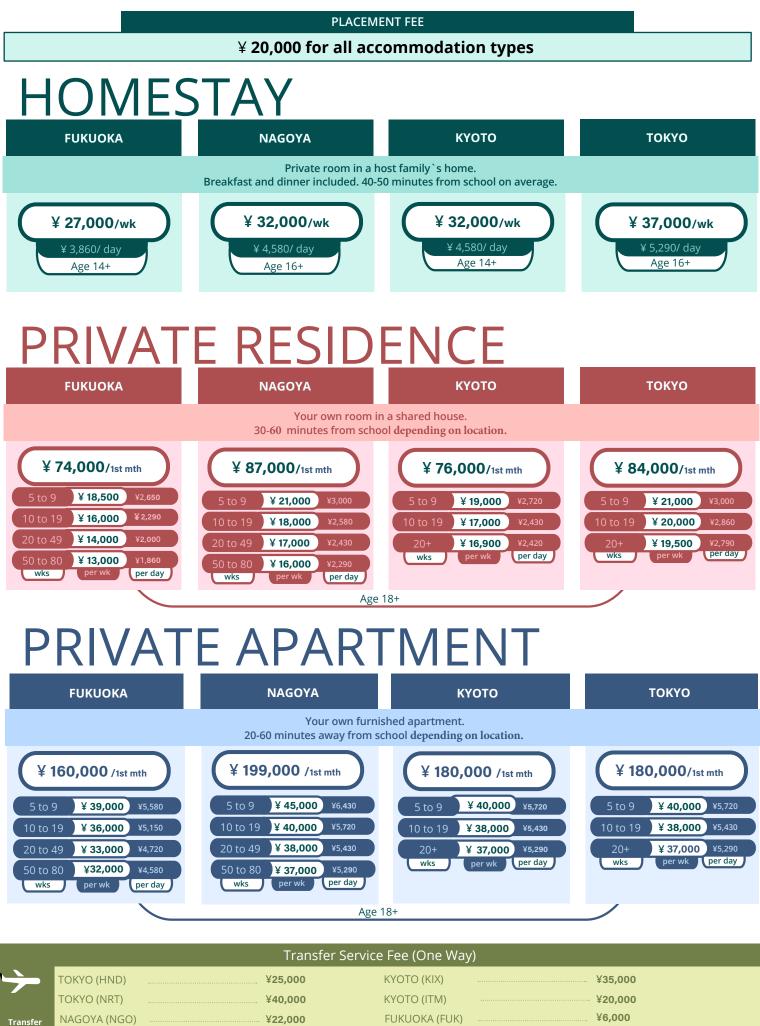

## **Accommodation Pricing**

www.sprachenmarkt.de, Tel: +49-711-12 85 15 40, service@sprachenmarkt.de

#### HOMESTAY

- Breakfasts and dinners included
- Private room, facilities shared
- with the family
- Minimum stay is one week
- 45 to 60 minutes from school on average
- \* Minimum stay is 1 week.

### PRIVATE RESIDENCE

- Private room, facilities shared with other residents
- Minimum stay is one month\*
- 30 to 40 minutes from school on average.
- \* Shorter stay is possible, but the fee is 1 month minimum

#### **PRIVATE APARTMENT**

- Private room and facilities
- Minimum stay is one month\*
- 20 to 30 minutes from school on average

\* Shorter stay is possible but the fee is 1 month minimum