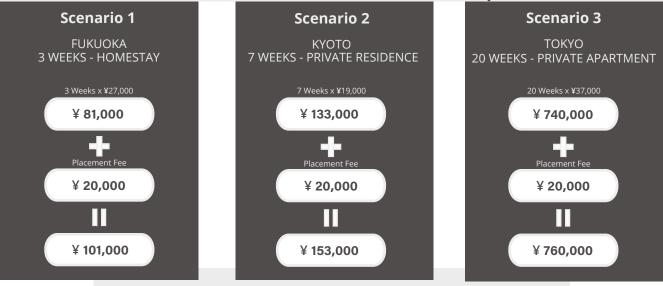

## **Price Calculation Examples**

\* **Important:** Placement fee non refundable from 4 weeks before check-in.