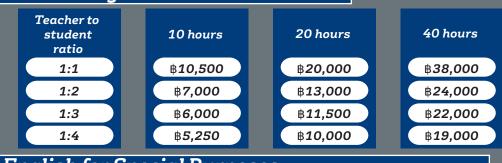

|-------------|----------------|---------|---------|----------------|---------|--|--|--|--|--|
| 2 weeks     |                |         |         | <b>₿19,900</b> | ₿14,800 |  |  |  |  |  |
| 3 weeks     | ₿ <b>5,700</b> | ₿9,500  | ₿9,500  | ₿19,550        | ₿14,550 |  |  |  |  |  |
| 4-6 weeks   |                |         |         | φ10,000        | ₿14,300 |  |  |  |  |  |
| 7-9 weeks   | ₿5,400         | ₿9,000  | ₿9,000  | ₿17,850        | ₿14,100 |  |  |  |  |  |
| 10-12 weeks | φ3,400         | φ3,000  | ψ3,000  | φ17,030        | ₿13,100 |  |  |  |  |  |
| 13-24 weeks | ₿5,100         | ₿8,500  | ₿8,500  | ₿17,650        | ₿12,900 |  |  |  |  |  |
| 25+ weeks   | ₿ <b>4,800</b> | ₿8,000  | ₿8,000  | ₿17,450        | ₿12,700 |  |  |  |  |  |

### General English - Private Courses



## English for Special Purposes - (IELTS, GED, TOEIC, TOEFL, FCE etc)



\*Prices listed are per student per course

## Education Visa Requirements

We are happy to assist you with an Education Visa from the Thai Ministry of Education but the following requirements need to be met:

- GE15, EX10: Minimum 12 week course
- GE 25, BE 25, IBE20/25, EX25: Minimum 8 week course
- Private 1:1: Minimum 120 hour course per 4 month period

#### Note

\* 15 Minute break at 11.00 \*\*GE15 can be run at an advanced level June to August, subject to demand.

Combine

GE15

with

Private 1:1

Class

Below

#### <u>GE</u> = General English <u>BE</u> = Business English <u>EX</u>= Exam Preparation

**EX**: IELTS, TOEFL, TOEIC, GED, FCE, CAE, CPE, BEC,

Courses start every Monday.
Lessons from Monday to Frid