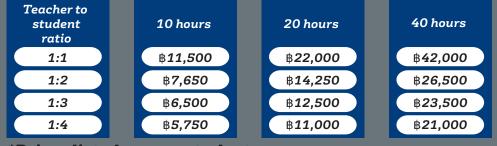

## English for Special Purposes - (IELTS, GED, TOEIC, TOEFL, FCE etc)

\*Prices listed are per student per course