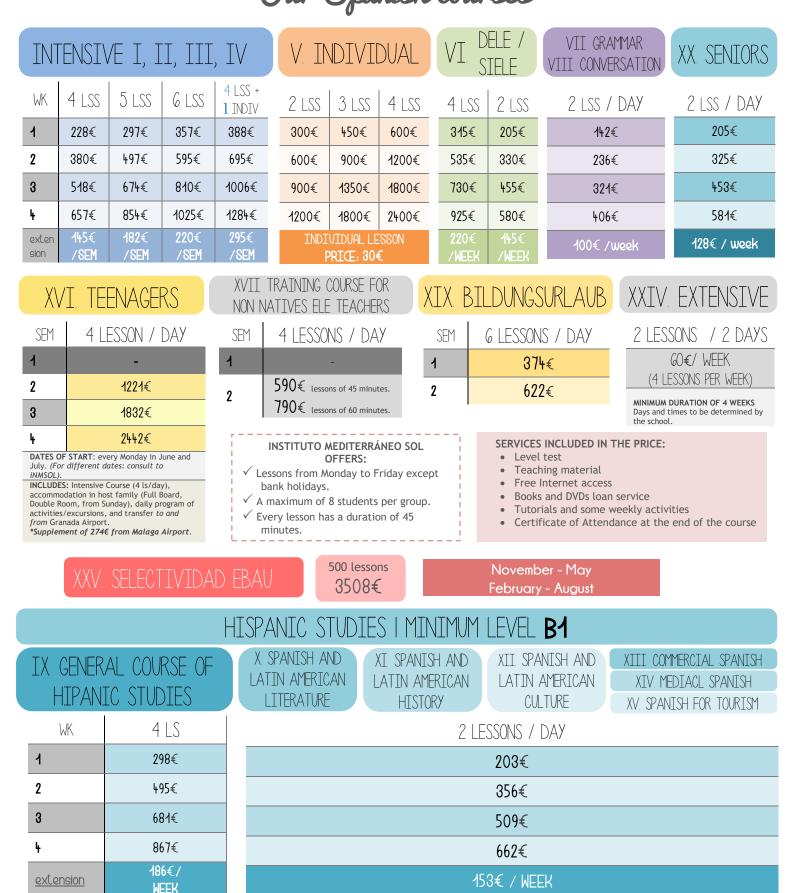

#### ONLINE MODE! CHOOSE YOUR CLASS TOPICS

| 2 LSS | 3 LSS | 4 LSS         |
|-------|-------|---------------|
| 300€  | 450€  | 600€          |
| 600€  | 900€  | 1200€         |
| 900€  | 1350€ | <b>1</b> 800€ |
| 1200€ | 1800€ | 2400€         |

### LONG TERM INTENSIVE COURSES

| FROM:                            | (145€ / WEEK) | (182€ / WEEK) |  |  |  |  |  |
|----------------------------------|---------------|---------------|--|--|--|--|--|
| 13 WEEKS                         | 1885€         | 2366€         |  |  |  |  |  |
| CHOOSE THE EXACT NUMBER OR WEEKS |               |               |  |  |  |  |  |