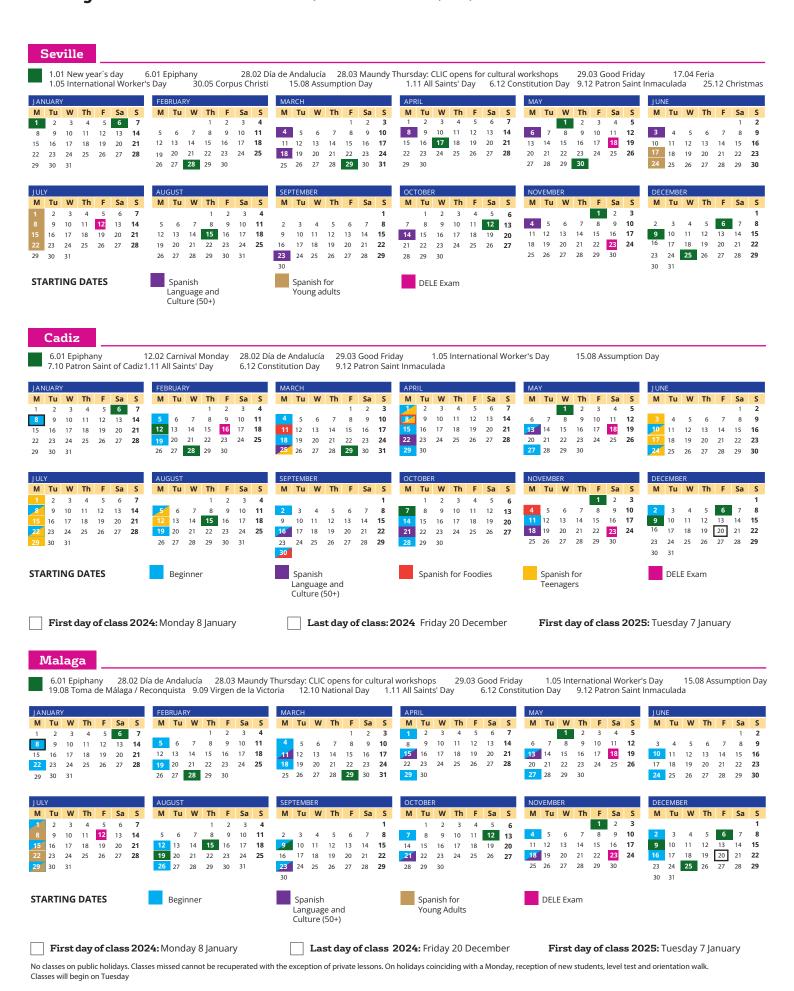

--------------------|----------|---|---|------|------|-------|------|-----------------------------------------------------------------------------------------------------------------------------------------------------------------------------------------------------------------|

VAT included in all prices when applicable.

# **Transfers** (Private and one way)

| BETWEEN MALAGA AND                              | MALAGAAIRPORT |  |  |  |  |  |
|-------------------------------------------------|---------------|--|--|--|--|--|
|                                                 | 59 €          |  |  |  |  |  |
| Transfer supplement from 10 P.M. to 8 A.M.: 35€ |               |  |  |  |  |  |

# Yearly calendar 2024 official Holidays (Please note: some local holidays need yet to be confirmed)



# General Conditions

Complete the enrolment form and send it by email or post to CLIC Ih.

Please take into account starting dates for beginners and public holidays.

You can also fill in the on-line form on our web page

Include deposit of 200 € (copy of bank transfer or credit card).

On receipt of your deposit CLIC Ih will reserve your course and accommodation.

By e-mail you will receive confirmation of your course and outstanding fees as well as detailed information for your journey and stay.

It is compulsory to buy the course book (30 € per level).

### LAST MINUTE ENROLMENTS

Students who enrol fewer than 20 days prior to the course starting date are required to pay all fees upon enrolment.

### **PAYMENT**

Please note payments are only accepted in euros and must be received by