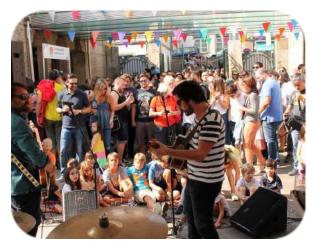

DURATION: 1 OR 2 WEEKS.

Please note that, for these programmes, registrations via agents are only admitted once the participants are granted the financial support from the Erasmus + programme.

In Santiago de Compostela there are many things to do or to see: concerts in all the historic district squares during the summer, many of which are free; museums; all kind of exhibitions... We will inform the students about everything happening in Santiago.

Furthermore, Iria Flavia organizes **at least 3 free activities weekly**. These activities will take place provided that at least 5 students register for them. In the summer the average is of 4 activities a week.

#### Some examples of free activities are:

- The first day we invite the students to a drink and tapa in the historic district. This activity is carried out only on starting dates if there are at least 5 students beginning the course.
- Tour around the most traditional handicraft shops.
- Gastronomic routes.
- Visits to museums, exhibitions, historic buildings.
- Tour of parks and gardens.
- Attending to concerts, cinema, theatre...