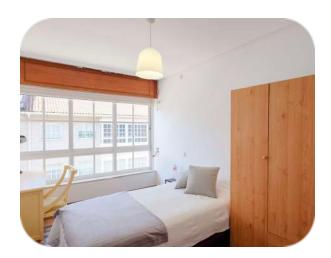

#### Apartment (shared with other students)

Available year-round. Accommodation in shared appartment is provided from the Sunday before the course starts until the Saturday after the course ends. Students arriving earlier or leaving later can book 1 or 2 extra days; 3 or more extra days will be charged as a whole week. Double or single rooms, equipped with a desk and heating. Wi-Fi, washing machine and fully equipped kitchen. Cleaning service once a week in common areas; students must clean their own bedrooms and change their bed linen and towels (both are provided by the school).

#### **Student Residence**

Very centrally located (about 10-15 minutes walking to the school). Single or double rooms, shared bathrooms. The rooms are equipped with a desk, wardrobe, TV and WiFi. Daily cleaning service. Towels and bed linen provided.