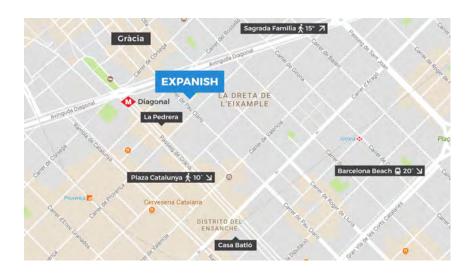

#### SCHOOL LOCATION

- In the neighborhood of Dreta de l'Eixample, an area full of the best bars, restaurants, and shopping in the city
- Just 1 block from Passeig de Gràcia
- 15 min. from La Sagrada Familia and 20 min. from the beach
- 1 block from Diagonal subway stop (lines L3 and L5)