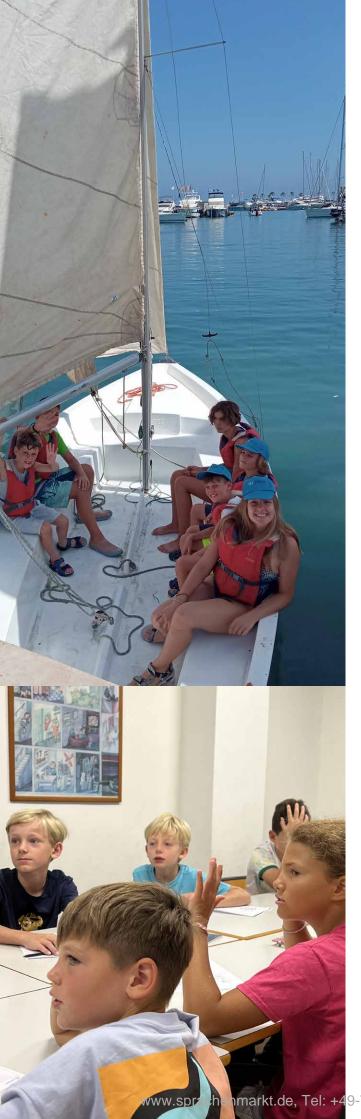

## Spanish and Sailing (8 to 13 years old)

Special programme for active children who want to learn Spanish and also practice sailing.

This course consists of 2 Spanish lessons + break + 2 sailing lessons in an official sailing school. It is a beginner sailing course where children learn the basics of sailing: rigging, launching, manoeuvring, handling, coming to shore, boat care and storage as well as the rules of safety. Available from July 7<sup>th</sup> to August 8<sup>th</sup> in 2025.

Schedule: 2 Spanish lessons (9:30-11:00) + break (11:00-11:15) + Sailing course (11:15-14:00\*) \*Parents pick up the children from the Nautic Club at 14:00.

markt.de, Tel: +49-711-12 85 15 40, service@sprachenmarkt.de