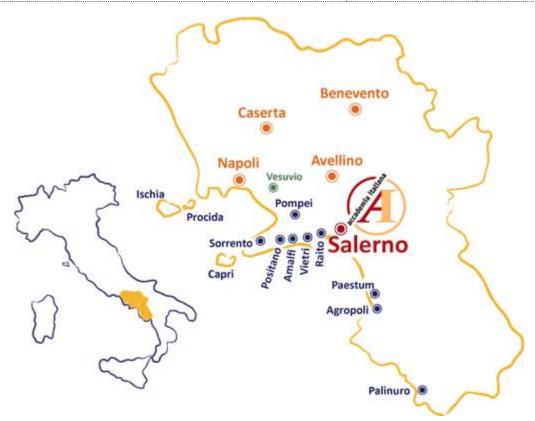

## How to get to Salerno

BY AIR

The nearest airport is <u>Naples International Airport</u> which is linked to airports all over the world with <u>direct connections</u>. Rapid connections at all hours of the day permit speedy <u>transfer to Salerno</u>. Rome International airports (Fiumicino and Ciampino) are situated at 283 km and it takes 2.30 hours to get to Salerno by <u>direct train connections</u>. Rome International airports (Fiumicino and Ciampino) are situated at 283 km and it takes 2.30 hours to get to Salerno by <u>direct train connections</u>.