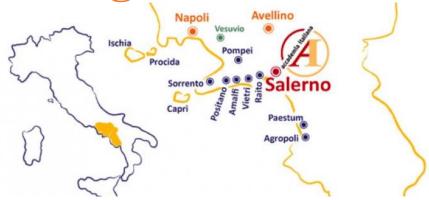

## How to get to Salerno

BY AIR

The nearest airport is <u>Naples International Airport</u> which is linked to airports all over the world with <u>direct connections</u>. Rapid connections at all hours of the day permit speedy <u>transfer to Salerno</u>. Rome International airports (Fiumicino and Ciampino) are situated at 283 km and it takes 2.30 hours to get to Salerno by <u>direct train connections</u>. Rome International airports (Fiumicino and Ciampino) are situated at 283 km and it takes 2.30 hours to get to Salerno by <u>direct train connections</u>.