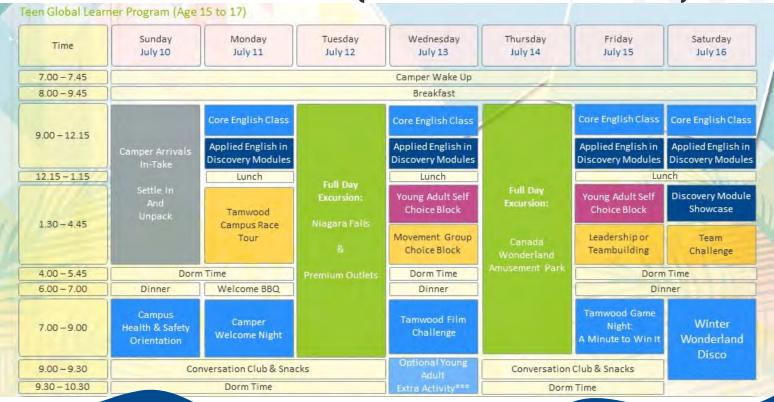

served at UTM cafeteria. Each meai will include 1 main dish, 2 sides, dessert and a drink



# Camper to Staff Ratio

/Juniors: 6:1 (Average)

9:1 (Maximum)



Youth: 12:1 (Average)

15:1 (Maximum)



Teen: 15:1 (Average)

20:1 (Maximum)



# Class Overview & Options

- All classes take place at University of Toronto Campus
- 15 hours of total class per week (morning or afternoon)
- Core English: Up to 6 levels
- Class size maximum: 15

#### Junior Explorer (Age 7 to 10)

English Explorer Program

# Youth Experience (Age 11 to 14)

- Full English Experience Program
- English + Our Business Adventure

#### Teen Global Learner (Age 15 to 17)

• Full English Global Learner Program

#### Special Program (Age 15 to 17)

• University Pathway for Teens

# SAMPLE SCHEDULE (UNIVERSITY OF TORONTO)