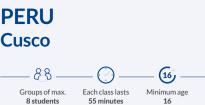

PERU Cusco

URUGUAY Montevideo

Enforex General Conditions do not apply to partner schools. Each partner school has its own conditions. For more information, please contact our Head Office.

|                                                       | _                  |              |
|-------------------------------------------------------|--------------------|--------------|
| SPANISH COURSE                                        | S                  |              |
| INTENSIVE 15                                          | All pri            | ces per week |
| 15 group classes                                      |                    |              |
| 1+ weeks                                              |                    | \$ 255       |
| 5+ weeks                                              |                    | \$ 235       |
| 12+ weeks                                             |                    | \$ 225       |
| INTENSIVE 20                                          |                    |              |
| 20 Spanish group classes                              |                    |              |
| 1+ weeks                                              |                    | \$ 289       |
| 5+ weeks                                              |                    | \$ 269       |
| 12+ weeks                                             |                    | \$ 249       |
| INTENSIVE 25                                          |                    |              |
| 20 Spanish group classes +                            |                    |              |
| 5 culture and conversation                            | workshops          |              |
| 1+ weeks                                              |                    | \$ 359       |
| 5+ weeks                                              |                    | \$ 339       |
| 12+ weeks                                             |                    | \$ 329       |
| SUPER INTENSIVE 30                                    |                    |              |
| 20 Spanish group classes +                            | 5 culture and con  | versation    |
| workshops + 5 semi-privat                             | e classes          |              |
| 1+ weeks                                              |                    | \$ 495       |
| 5+ weeks                                              |                    | \$ 485       |
| 12+ weeks                                             |                    | \$ 449       |
| COMBINED SPANISH 2                                    | 0+10               |              |
| 20 Spanish group classes +                            | 10 One-to-One c    | lasses       |
| 1+ weeks                                              |                    | \$ 649       |
| 5+ weeks                                              |                    | \$ 629       |
| 12+ weeks                                             |                    | \$ 609       |
| PRIVATE CLASSES                                       | One-to-One S       | emi-private  |
| 1 class                                               | \$ 39              | \$25         |
| 5 classes                                             | \$ 195             | \$ 120       |
| 10 classes                                            | \$ 360             | \$ 220       |
| 20 classes                                            | \$ 650             | \$ 400       |
| SPANISH TEACHERS' TH                                  |                    | <b> </b>     |
| 10 sessions methodology +                             |                    | owing +      |
| 5 sessions mentoring and f                            |                    |              |
| Start dates 2024: January                             | 6. Required level: | C1.          |
| Group size: min. 3 - max. 1                           | 6 students.        |              |
| 2 weeks                                               |                    | \$ 840       |
| SPANISH FOR 50+ PRO                                   | GRAM               |              |
| 20 Spanish group classes p                            | er week + cultural | activities   |
| Program dates 2025: Octo<br>Program: Day of the Dead. |                    |              |
| 2 weeks                                               |                    | \$ 720       |
| VOLUNTEER PROGRAM                                     | 1                  |              |
| 4 weeks Intensive Spanis                              | h 20 + Volunteer   | · \$1.386    |
| Volunteering fee                                      |                    | \$ 230       |
| Volunteering fee without                              | t Spanish course   | \$ 750       |
| LEISURE PROGRAM                                       |                    |              |
| 5 group classes per week                              |                    |              |
| 1 week of Culture, Cooki                              | ng and Salsa       | \$ 145       |
| 1 week of Scuba Diving                                |                    | on request   |
| 2                                                     | սբ                 |              |