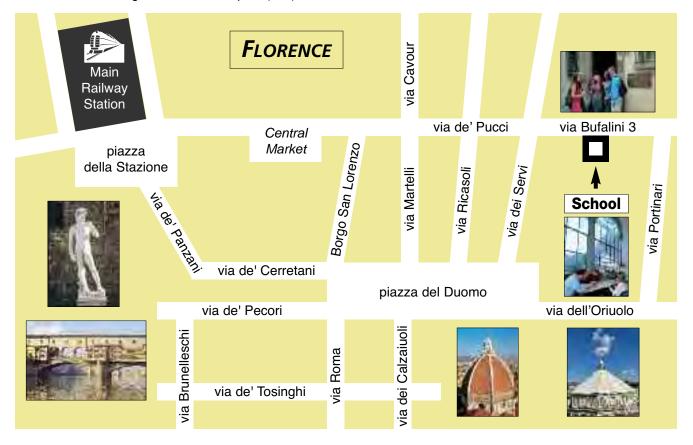

# PROGRAMS

ST star awards

**NEW ADDRESS** of **Scuola Leonardo da Vinci**<sup>®</sup> - **Central Marketing Office, Florence**: via Bufalini 3, IT-50122 FLORENCE - Italy