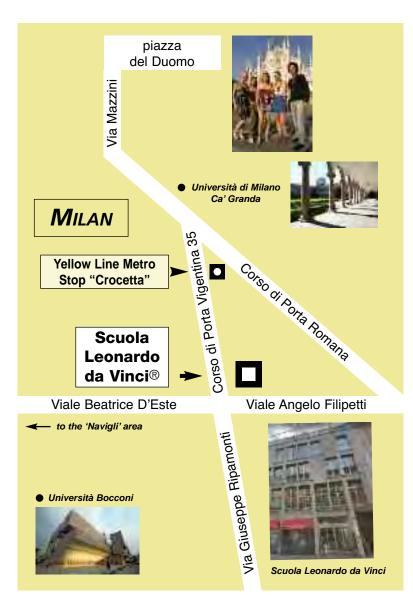

d by theatres, bookshops, vintage stores ...

#### Your contact persons:



Mrs. Anna Tempesta





Mrs. Alessandra Ferraiolo



Mrs. Alice Ceccardi

Scuola Leonardo Vinci Milano Tripadvisor







#### THE SCHOOL

Scuola Leonardo da Vinci® is located in a modern building in the historic center of the city, just 10 minutes walk from the famous Duomo Square and near the '*Navigli*' area, the heart of Milan's night life. The area is perfectly served by public transport and the nearest subway is only 300 meters away, Metro stop M3 *Crocetta*. A few steps away are the University of Milan and Bocconi Business school, university centers of excellence.

- 11 classrooms
- Free WiFi at school and in all shared apartment accommodations
- · Supermarket and Gym in the same building
- Coffee Corner





#### **QUALITY AND RECOGNITIONS**

• Officially recognized by the Region of Lombardy as Professional Training Center.

33

- Body accredited by the Ministry of Education, University and Research (MIUR) for the training of staff in service.
- Quality management system «ISO 9001:2015» certified by SQS-IQNET.
- Green Standard Schools
- ASILS, AIL and Eduitalia member.

#### HOW TO GET TO MILAN

- by car:
- A1 motorway "Autostrada del Sole, Tangenziale Ovest" (connecting Milan with Rome and Switzerland), exit Milano Famagosta (exit # 6).
- A4 Motorway (connecting Milan with Turin and Venice) - Tangenziale Est, exit Milano Chiari.
- A7 Motorway (connecting Milan with Genoa), exit Milano Ovest.
- by train: Train from Rome/Venice/Switzerland to Milan "Stazione Centrale" (main railway station);