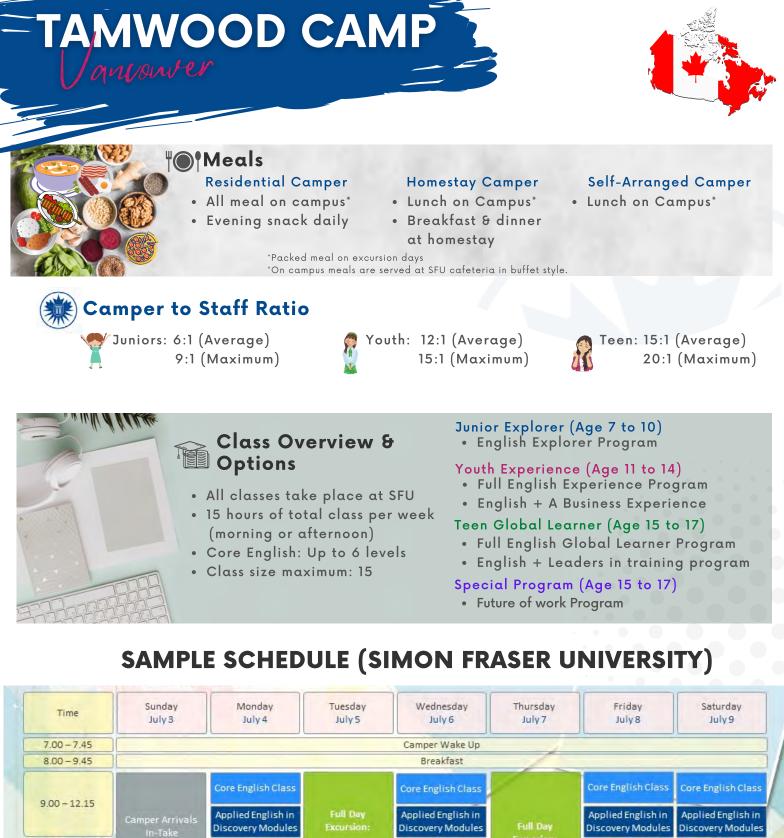

### **Camper Age**

Age 7 to 17 years

- Junior Explorer Program (7 to 10 years)
- Youth Experience Program (11 to 14 years)
- Teen Global Learner (15 to 17 years)