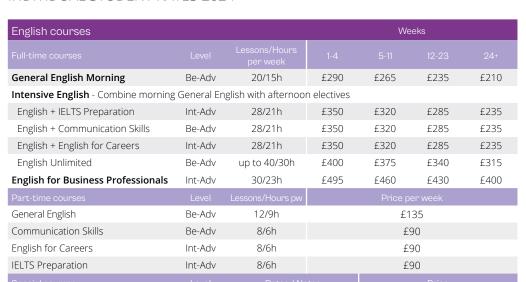

# LONDON GREENWICH INDIVIDUAL STUDENT RATES 2024

| English courses                       |             |                    |             | We                       | eks         |         |
|---------------------------------------|-------------|--------------------|-------------|--------------------------|-------------|---------|
|                                       |             |                    |             |                          |             |         |
| General English                       |             |                    |             |                          |             |         |
| General English Morning               | Be-Adv      | 20/15h             | £310        | £275                     | £247        | £230    |
| General English Afternoon             | Be-Adv      | 20/15h             | £215        | £190                     | £190        | £175    |
| Intensive English - Combine morning   | General Eng | lish with afternoo | n electives |                          |             |         |
| English + IELTS Preparation           | Int-Adv     | 28/21h             | £375        | £330                     | £295        | £275    |
| English + Communication Skills        | Be-Adv      | 28/21h             | £375        | £330                     | £295        | £275    |
| English + English for Careers         | Int-Adv     | 28/21h             | £375        | £330                     | £295        | £275    |
| English Unlimited                     | Be-Adv      | up to 40/30h       | £430        | £385                     | £350        | £330    |
| English for 30+                       | Int-Adv     | 20/15h             | £600        | £560                     | £530        | £500    |
| English for Business Professionals    | Int-Adv     | 30/23h             | £520        | £470                     | £440        | £420    |
|                                       |             |                    |             |                          |             |         |
| General English                       | Be-Adv      | 12/9h              |             | £1                       | 50          |         |
| Communication Skills                  | Be-Adv      | 8/6h               | £100        |                          |             |         |
| English for Careers                   | Int-Adv     | 8/6h               |             | £1                       | 00          |         |
| IELTS Preparation                     | Int-Adv     | 8/6h               |             | £1                       | 00          |         |
|                                       |             |                    |             |                          |             |         |
| One-to-one English                    | Be-Adv      | On requ            | est         | 1                        | E90 per hou | r       |
| Parent and Junior <sup>^</sup>        | Be-Adv      | Afternoon activiti | es included | £350 per person per week |             | er week |
| Junior English <sup>^</sup>           | Be-Adv      | Dates TBC          |             | £                        | 385 per wee | ek      |
| Teacher Development                   |             | L/H pw             | Start dates | 1 week                   | : :         | 2 weeks |
| Modern Methodologies for the Language | e Classroom | 25/18.75h          | TBC         | £665                     |             | £1,330  |
| Theory/Practice of CLIL               |             | 25/18.75h          | TBC         | £665                     |             | £1,330  |