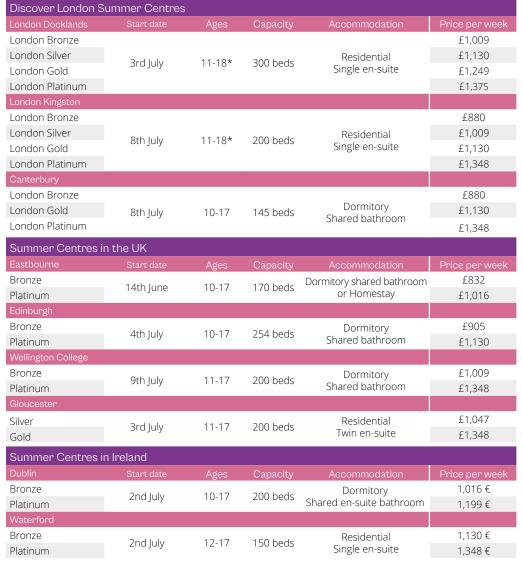

### **Summer Centres**

### **UK & IRELAND**

**INDIVIDUAL STUDENT RATES 2024** 

\*18 year olds will only be accepted as part of group and will study with those 16+

| UK and Ireland package supplements |                         |                          |  |  |  |  |
|------------------------------------|-------------------------|--------------------------|--|--|--|--|
| Description                        | UK                      | Ireland                  |  |  |  |  |
| Extra night supplement             | £85 per person          | 85 € per person          |  |  |  |  |
| Late arrival/Early departure*      | £25 per person each way | 25 € per person each way |  |  |  |  |
| Special Dietary Requirements       | £30 per person per week | 30 € per person per week |  |  |  |  |

\*For arrivals between 20:00 - 06:00 or departures between 22:00 - 06:30

| Return airport transfers per person             |                      |                     |                 |      |                       |      |      |       |           |
|-------------------------------------------------|----------------------|---------------------|-----------------|------|-----------------------|------|------|-------|-----------|
| Airport                                         | London<br>Docklands  |                     | Canterbury      |      | Wellington<br>College |      |      |       | Waterford |
| Heathrow, Stansted, Luton                       | £300                 | £300                | £300            | £300 | £300                  | £300 | -    | -     | -         |
| Gatwick                                         | £300                 | £300                | £300            | £300 | £300                  | £300 | -    | -     | -         |
| London City                                     | £150                 | £300                | £300            | £300 | £300                  | £300 | -    | -     | -         |
| Bristol                                         | -                    | -                   | -               | -    | -                     | £150 | -    | -     | -         |
| Edinburgh                                       | -                    | -                   | -               | -    | -                     | -    | £150 | -     | -         |
| Glasgow                                         | -                    | -                   | -               | -    | -                     | -    | £300 | -     | -         |
| Dublin Discounts available for multiple booking | -<br>es arriving/dec | -<br>parting at the | -<br>same time. | -    | -                     | -    | -    | 300 € | 350€      |